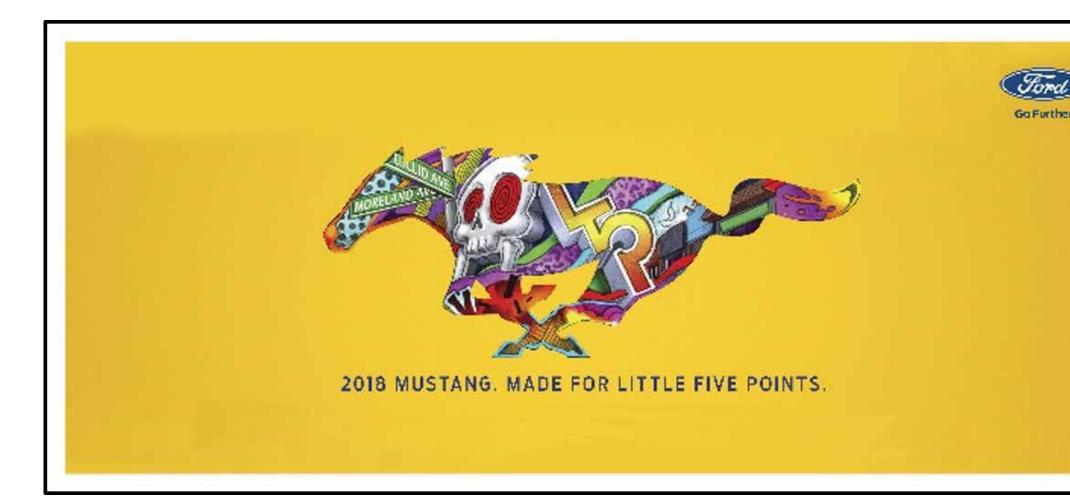

## 838 GREENWICH STREET, MANHATTAN PROPOSED PAINTED WALL SIGN MASTER PLAN

ARCHITECT

ARCHITECTURE • PRESERVATION, P.C. 41 UNION SQ. WEST, SUITE 516, NEW YORK, NY 10003 TEL: 212-256-0074 WWW.AYONSTUDIO.COM