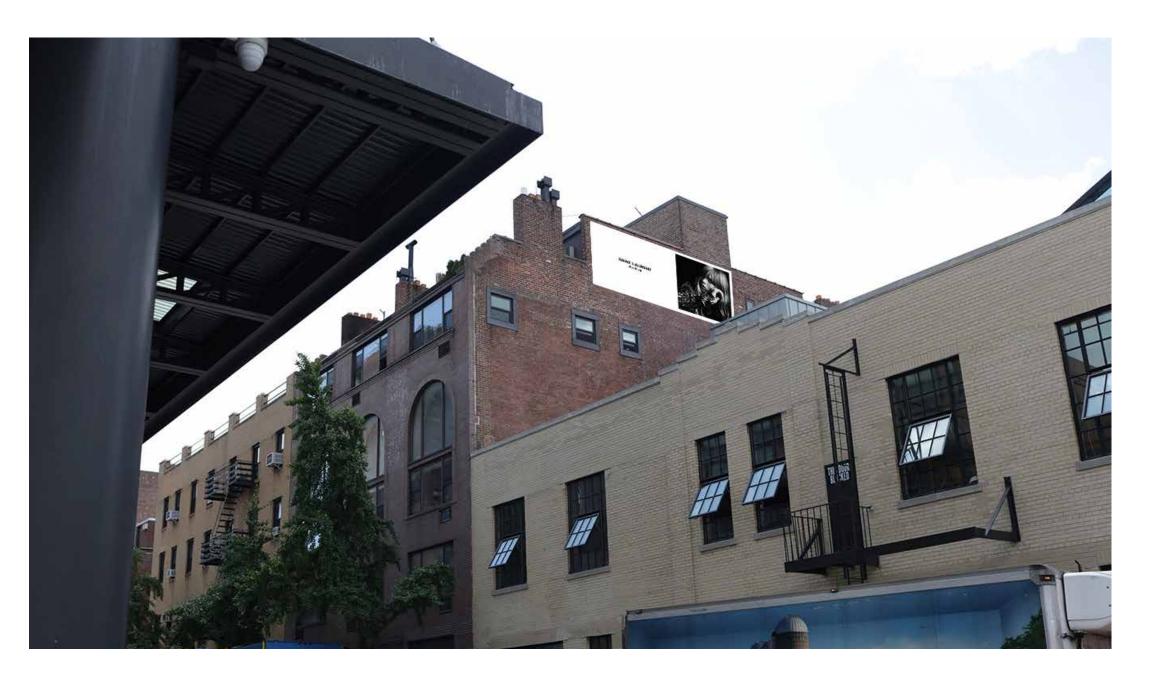

## 838 GREENWICH STREET, MANHATTAN PROPOSED PAINTED WALL SIGN MASTER PLAN

ARCHITECT

ARCHITECTURE • PRESERVATION, P.C. 41 UNION SQ. WEST, SUITE 516, NEW YORK, NY 10003 TEL: 212-256-0074 WWW.AYONSTUDIO.COM