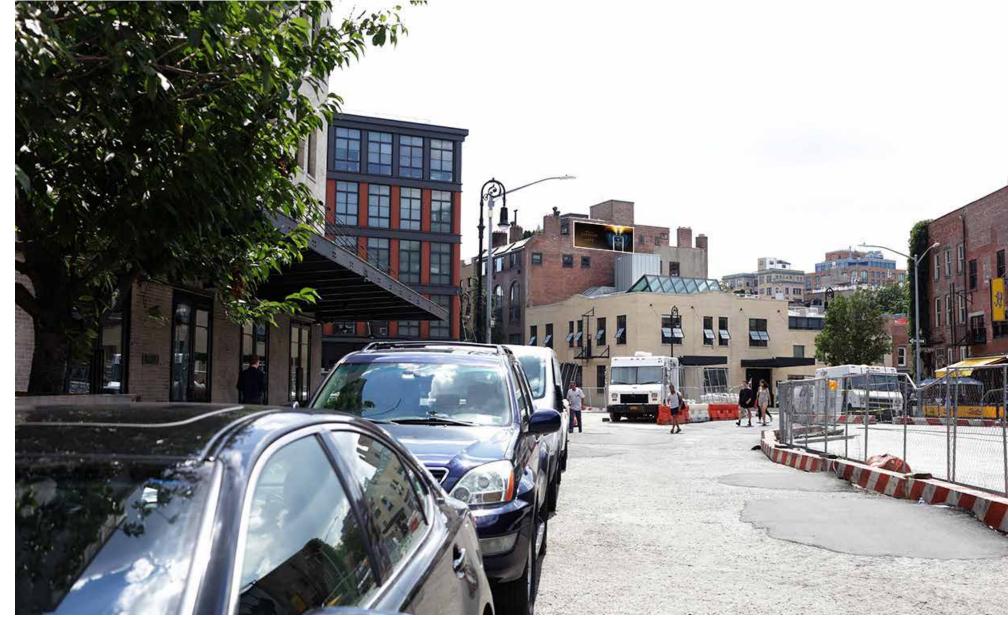

## 838 GREENWICH STREET, MANHATTAN PROPOSED PAINTED WALL SIGN MASTER PLAN

ARCHITECT

ARCHITECTURE • PRESERVATION, P.C. 41 UNION SQ. WEST, SUITE 516, NEW YORK, NY 10003 TEL: 212-256-0074 WWW.AYONSTUDIO.COM