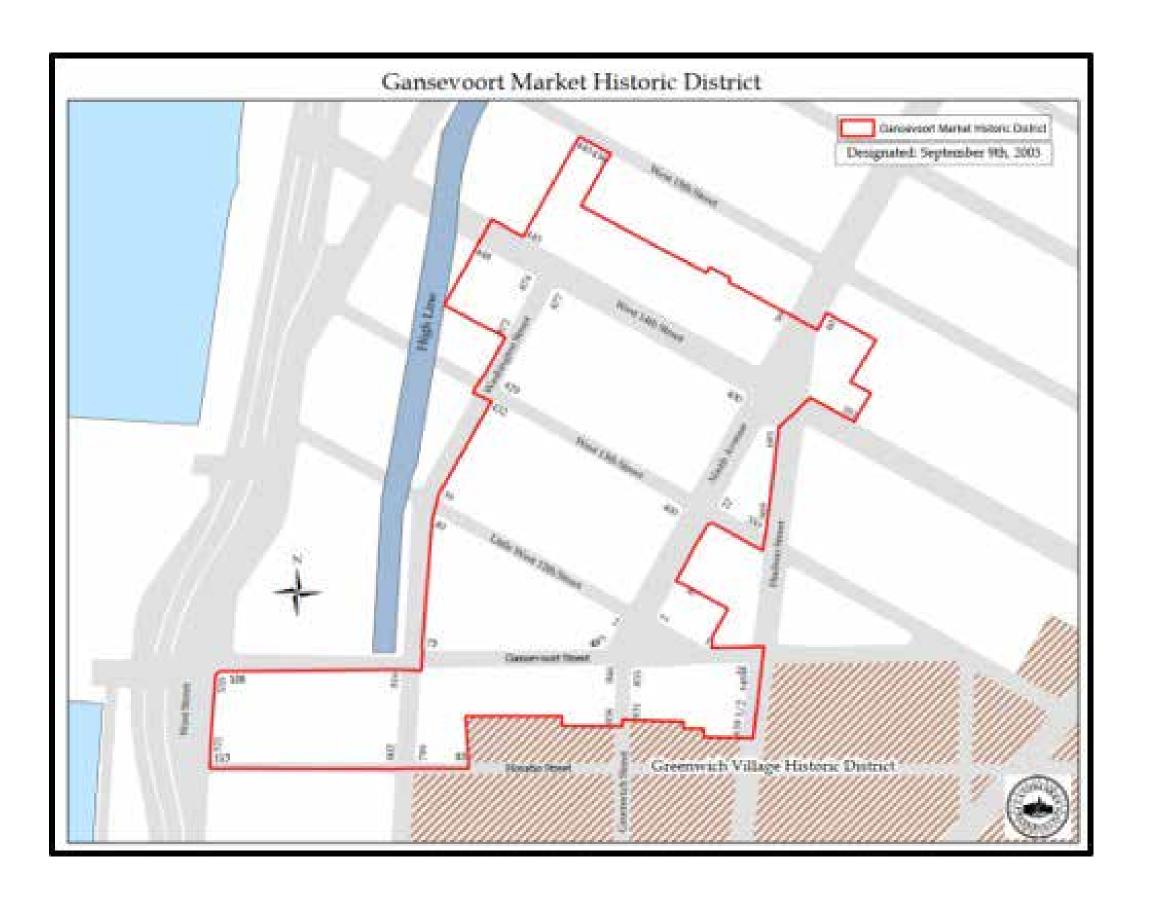

| S | SEAL & SIGNATURE:                                                        | PROJECT No:<br>SCALE:<br>DRAWING BY:<br>CHECKED BY: | 180<br>AS NOT           |

DOB B-SCANN STICKER:

## 838 GREENWICH STREET, MANHATTAN EXISTING CONDITION





VIEWED FROM NINTH AVENUE, LOOKING SOUTHWEST

| ARCHI | TECT |
|-------|------|

| <b>AYON</b> S1               | <b>JUDIO</b>       |
|------------------------------|--------------------|
| ARCHITECTURE • PRES          | SERVATION, P.C.    |
| 1 UNION SQ. WEST, SUITE 516, | NEW YORK, NY 10003 |
| FL: 212-256-0074             | WWW_AYONSTUDIO_COM |

OWNER

838 GREENWICH STREET CORP. 838 GREENWICH STREET NEW YORK, NY 10014

| 838 GREENWICH STREET<br>NEW YORK, NY 10014                                                                                                              |            |
|---------------------------------------------------------------------------------------------------------------------------------------------------------|------------|
| CLIENT