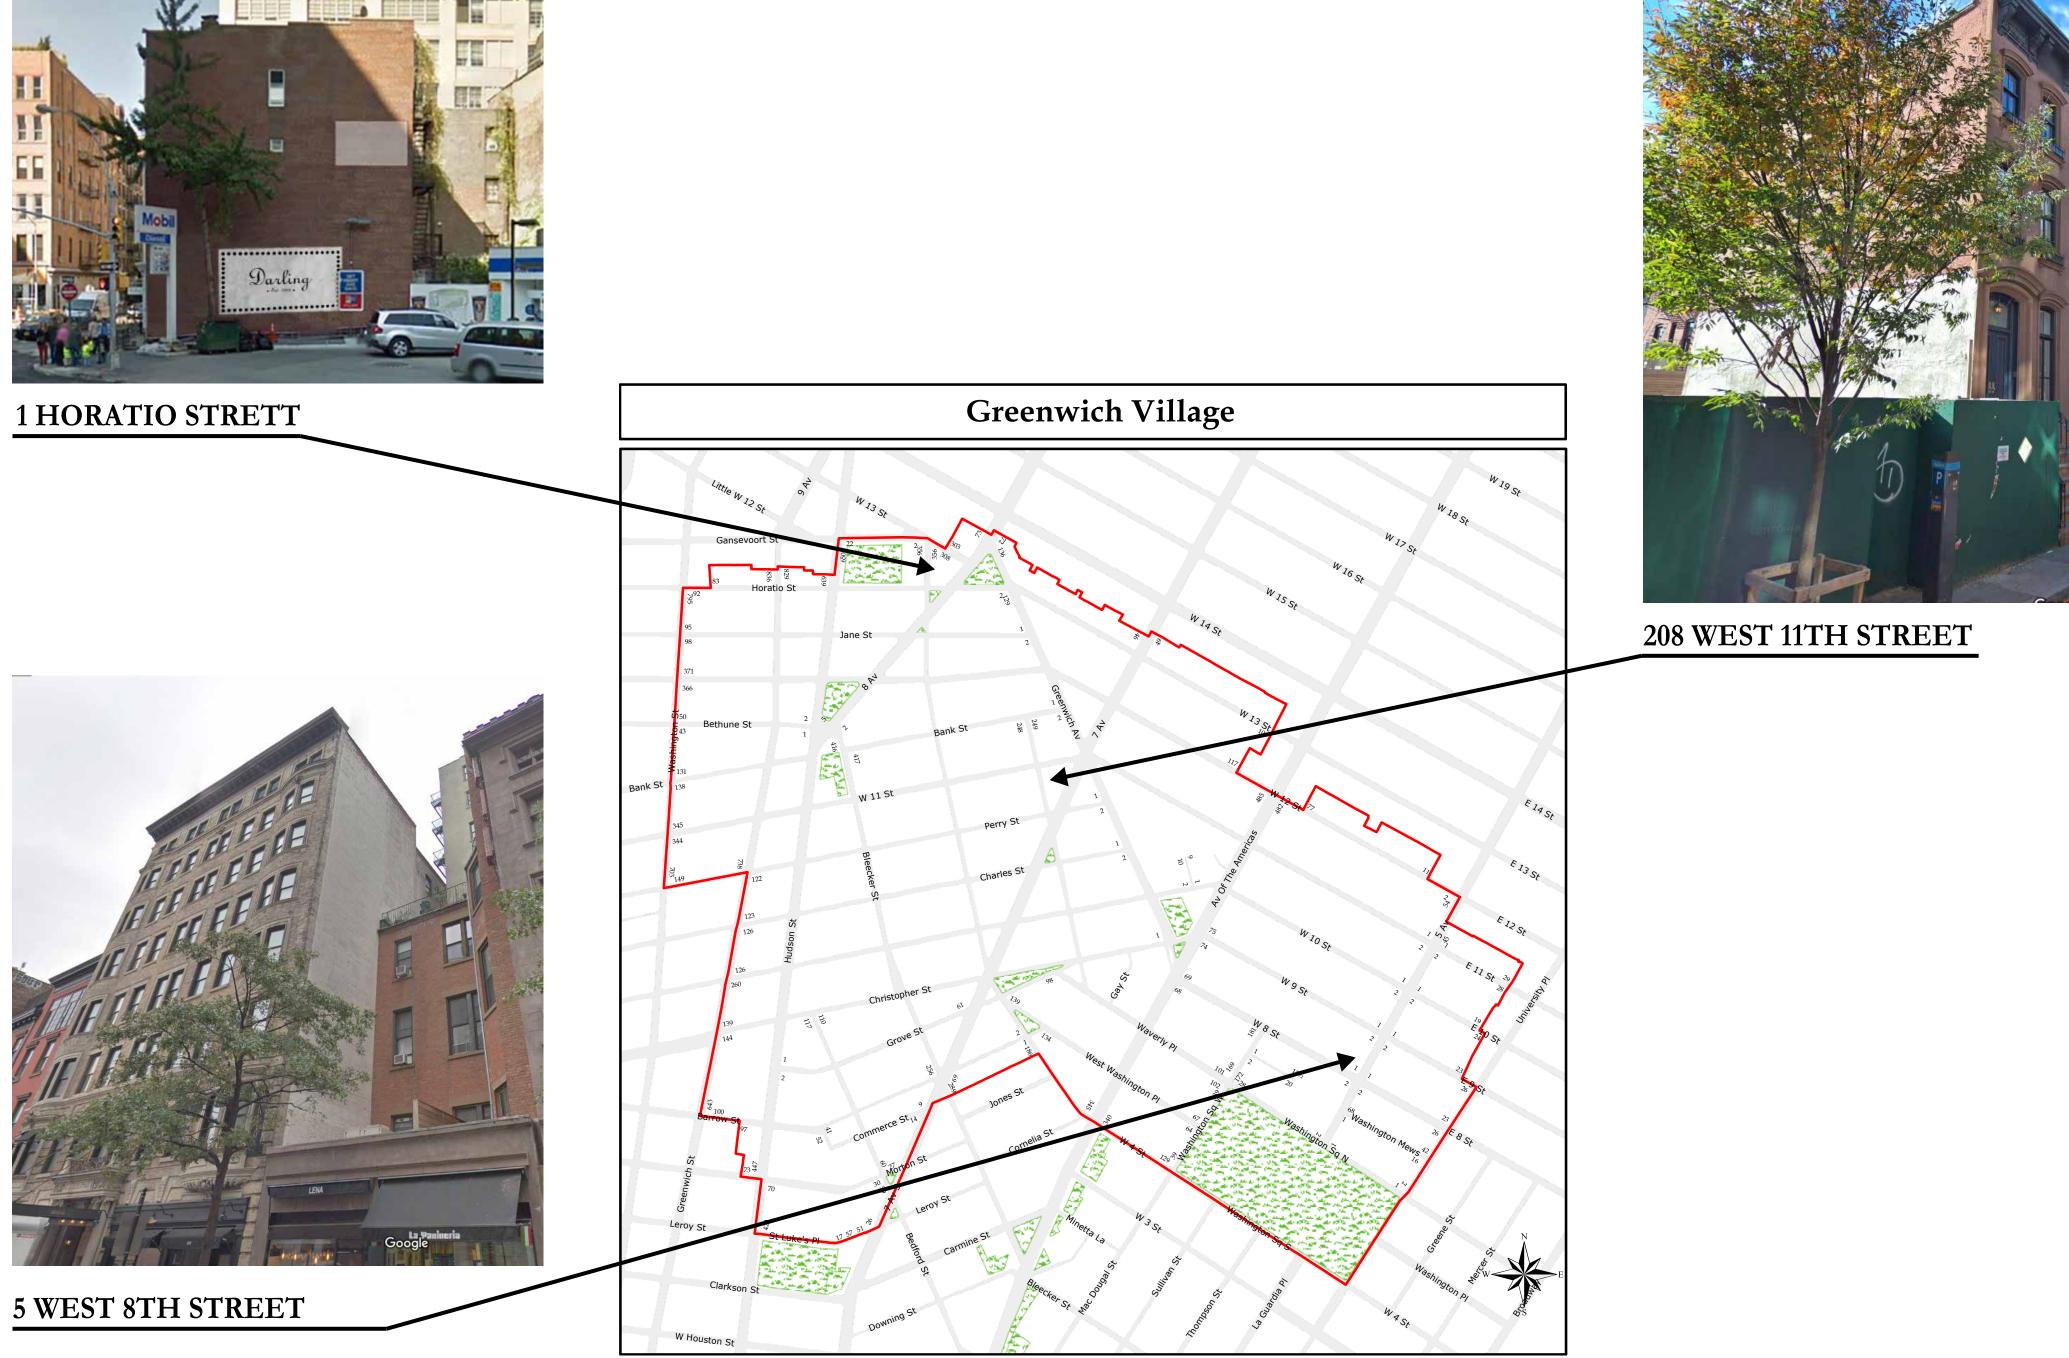

## 838 GREENWICH STREET, MANHATTAN PROPOSED PAINTED WALL SIGN MASTER PLAN

ARCHITECT

ARCHITECTURE • PRESERVATION, P.C. 41 UNION SQ. WEST, SUITE 516, NEW YORK, NY 10003 TEL: 212-256-0074 WWW.AYONSTUDIO.COM