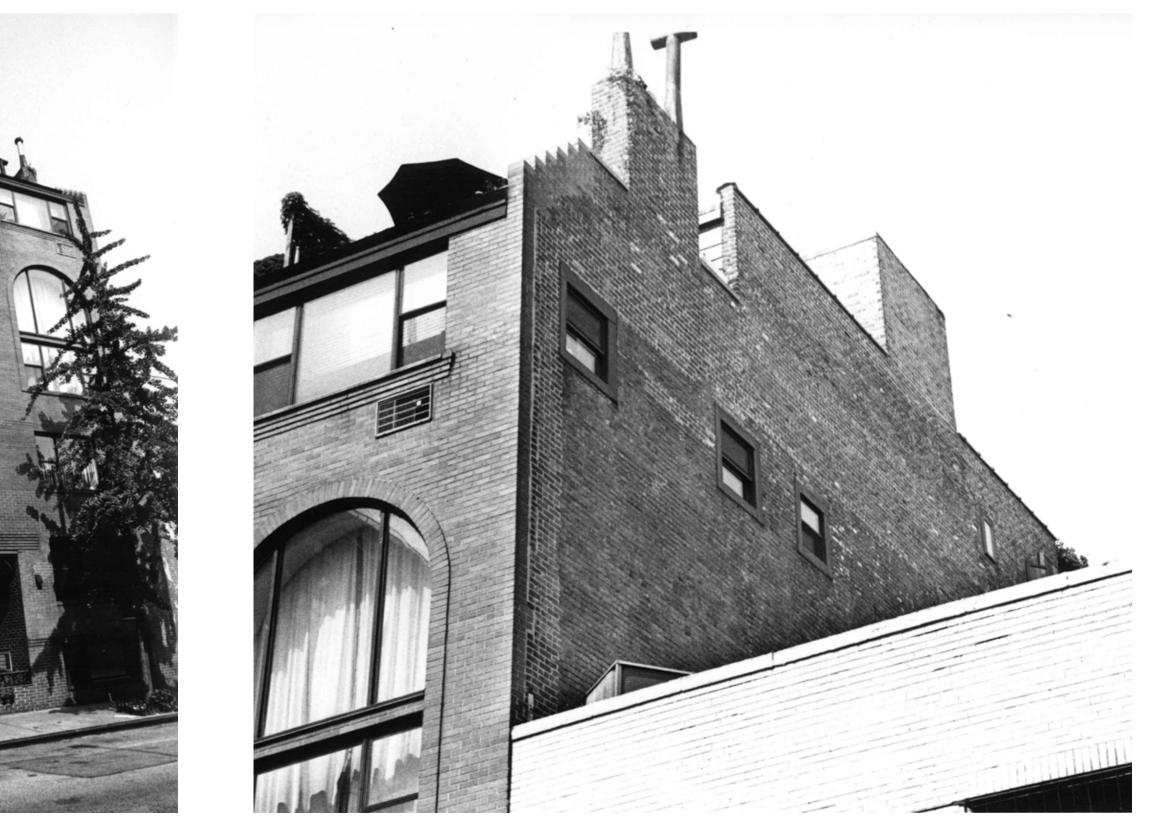

## 838 GREENWICH STREET, MANHATTAN PROPOSED PAINTED WALL SIGN MASTER PLAN

ARCHITECT

ARCHITECTURE • PRESERVATION, P.C. 41 UNION SQ. WEST, SUITE 516, NEW YORK, NY 10003 TEL: 212-256-0074 WWW.AYONSTUDIO.COM