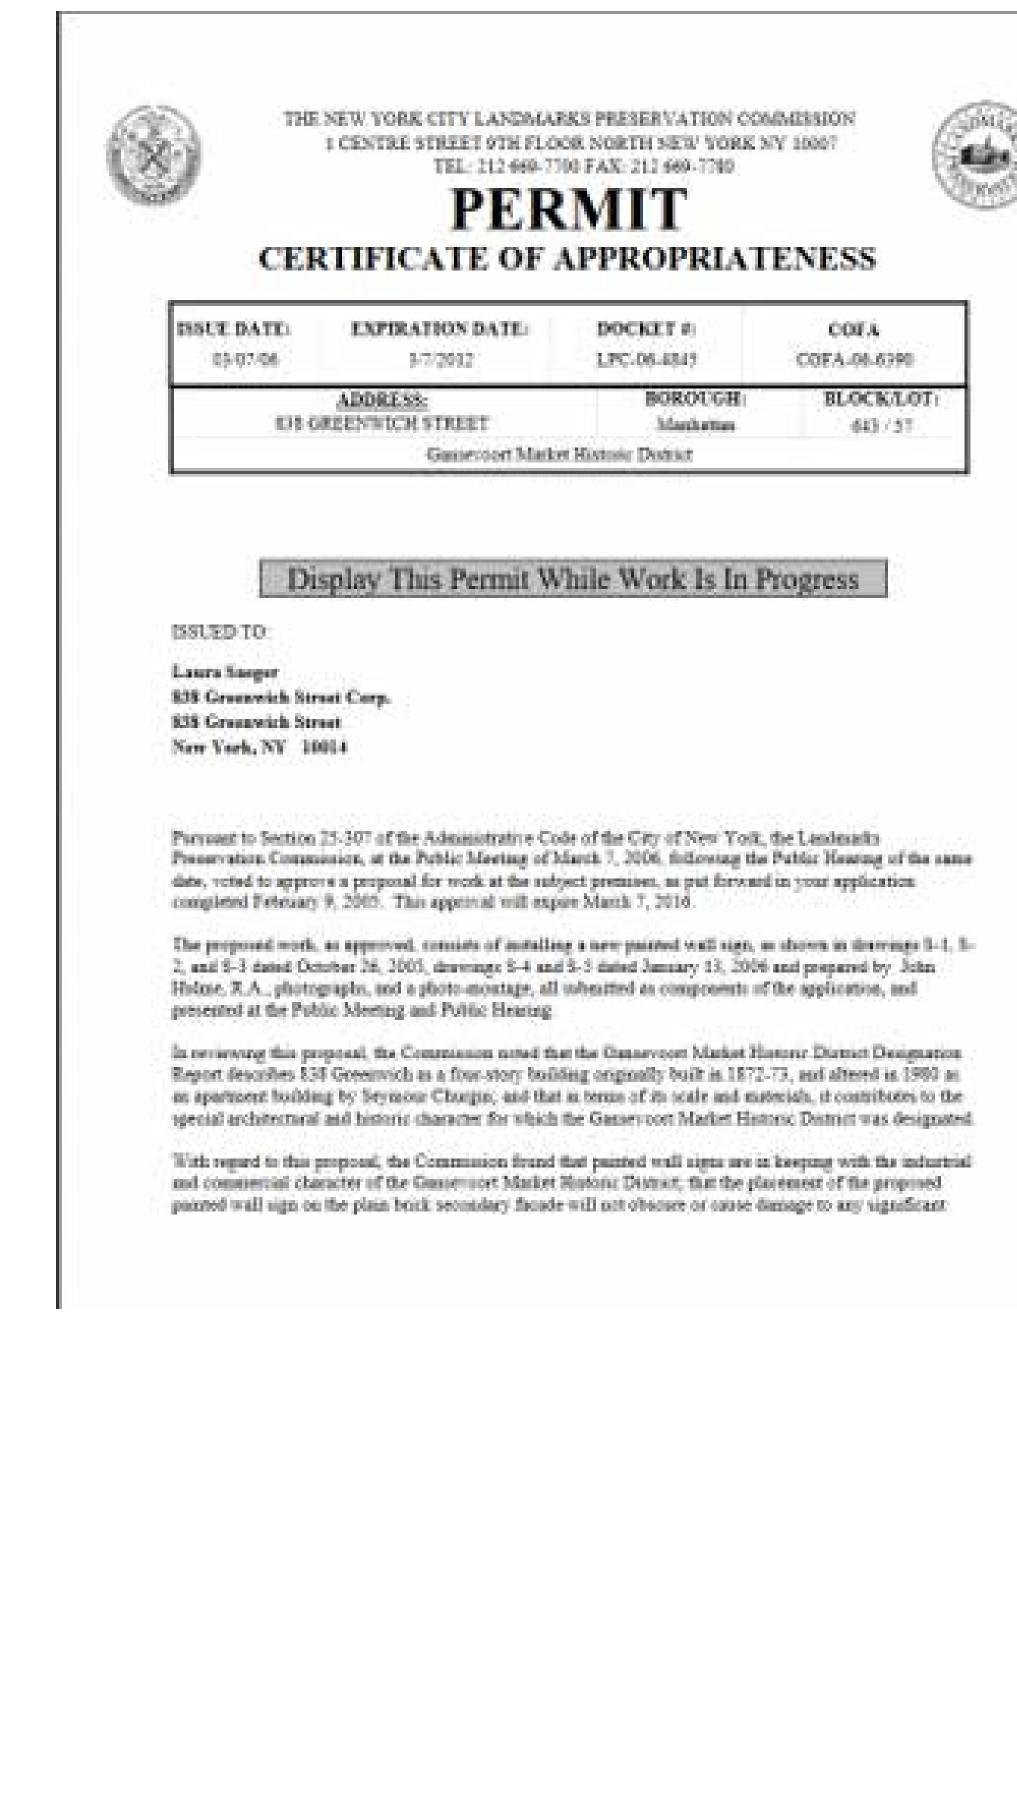

## 838 GREENWICH STREET, MANHATTAN PROPOSED PAINTED WALL SIGN MASTER PLAN

ARCHITECT

ARCHITECTURE • PRESERVATION, P.C. 41 UNION SQ. WEST, SUITE 516, NEW YORK, NY 10003 TEL: 212-256-0074 WWW.AYONSTUDIO.COM