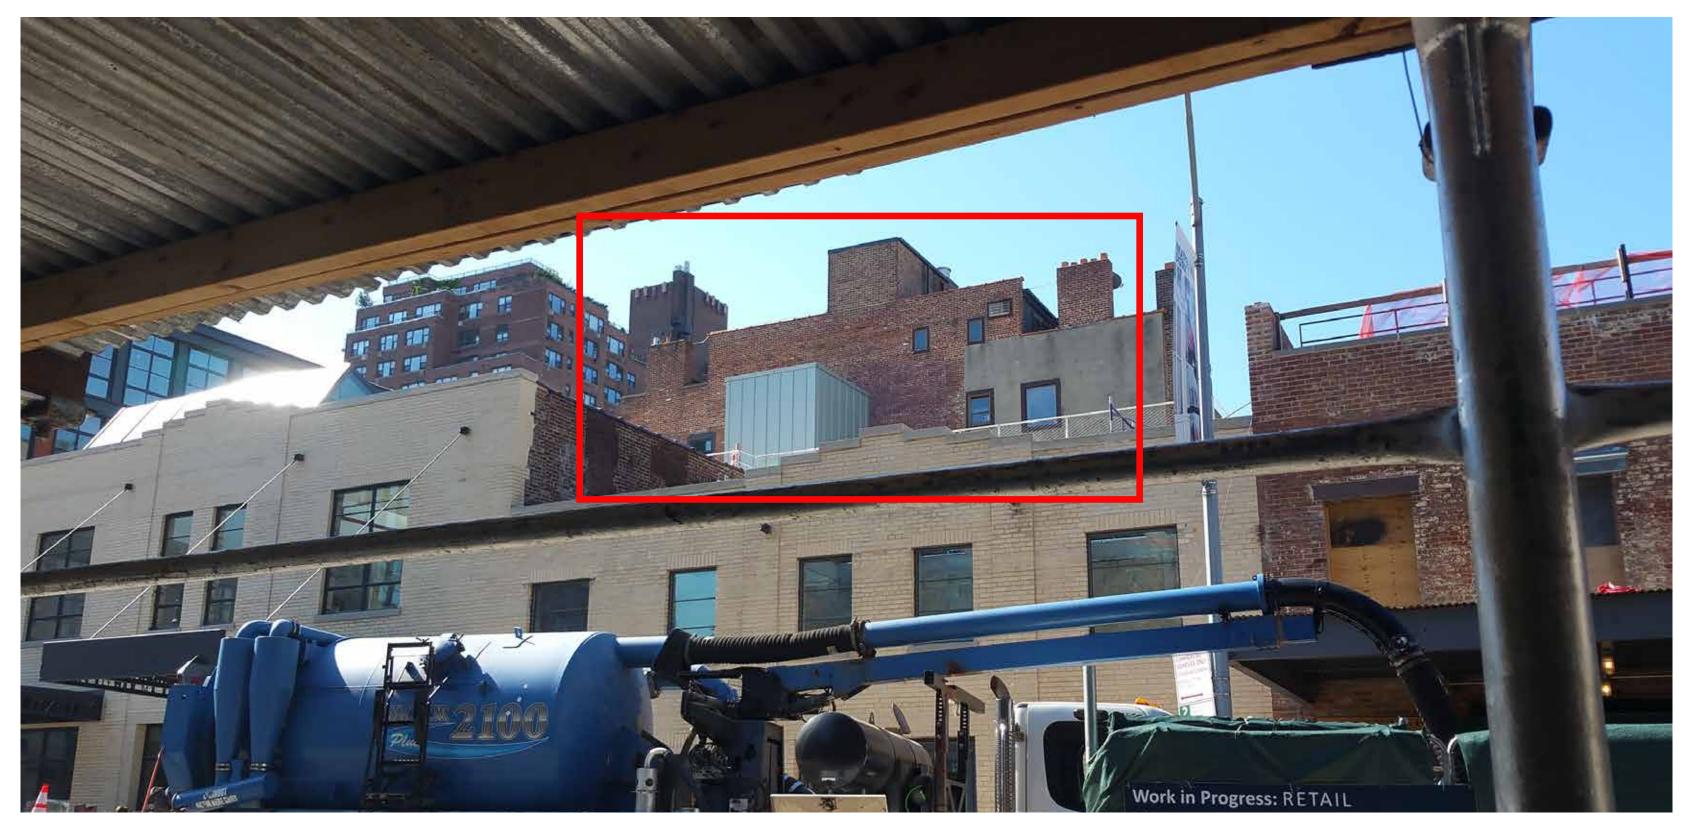

## 838 GREENWICH STREET, MANHATTAN PROPOSED PAINTED WALL SIGN MASTER PLAN

ARCHITECT

ARCHITECTURE • PRESERVATION, P.C. 41 UNION SQ. WEST, SUITE 516, NEW YORK, NY 10003 TEL: 212-256-0074 WWW.AYONSTUDIO.COM