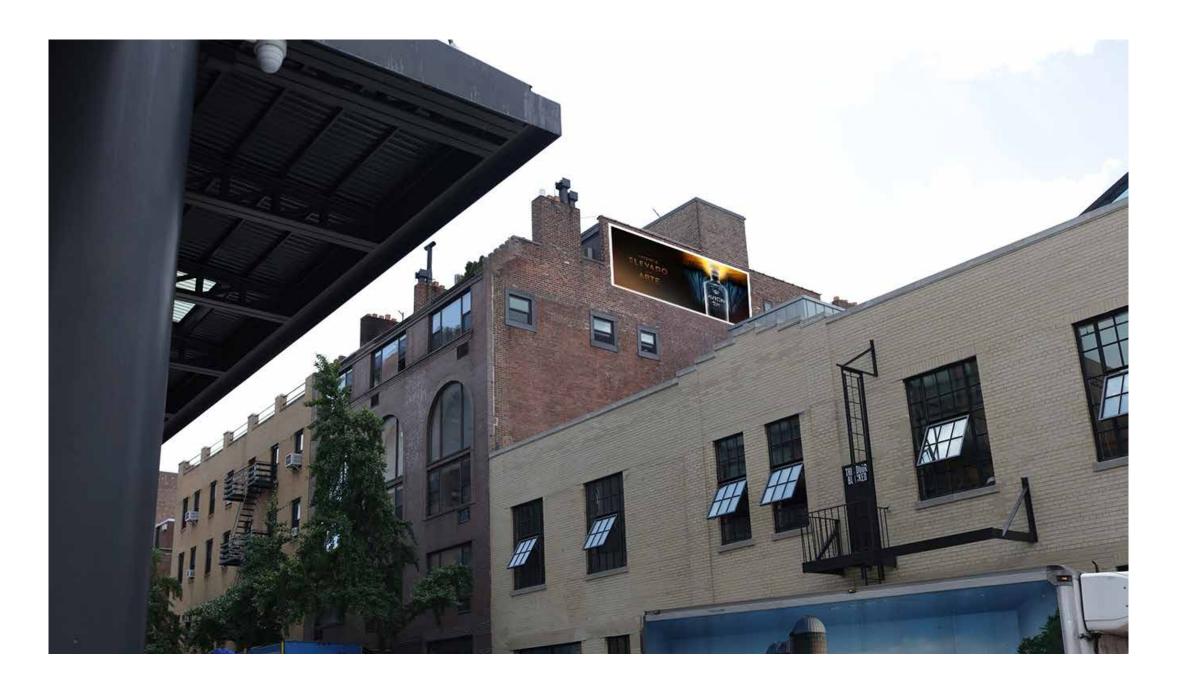

## 838 GREENWICH STREET, MANHATTAN PROPOSED PAINTED WALL SIGN MASTER PLAN

ARCHITECT

ARCHITECTURE • PRESERVATION, P.C. 41 UNION SQ. WEST, SUITE 516, NEW YORK, NY 10003 TEL: 212-256-0074 WWW.AYONSTUDIO.COM