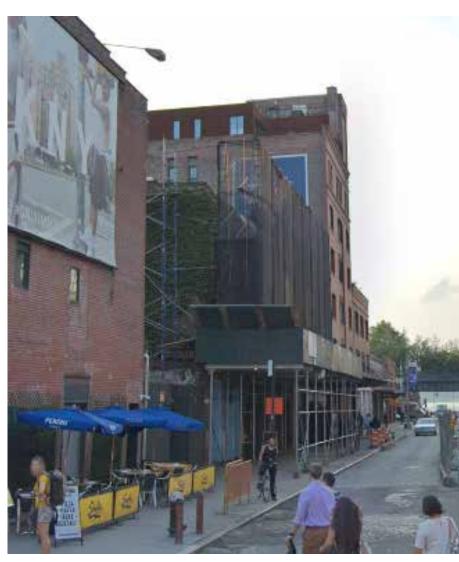

## 838 GREENWICH STREET, MANHATTAN PROPOSED PAINTED WALL SIGN MASTER PLAN

ARCHITECT

ARCHITECTURE • PRESERVATION, P.C. 41 UNION SQ. WEST, SUITE 516, NEW YORK, NY 10003 TEL: 212-256-0074 WWW.AYONSTUDIO.COM