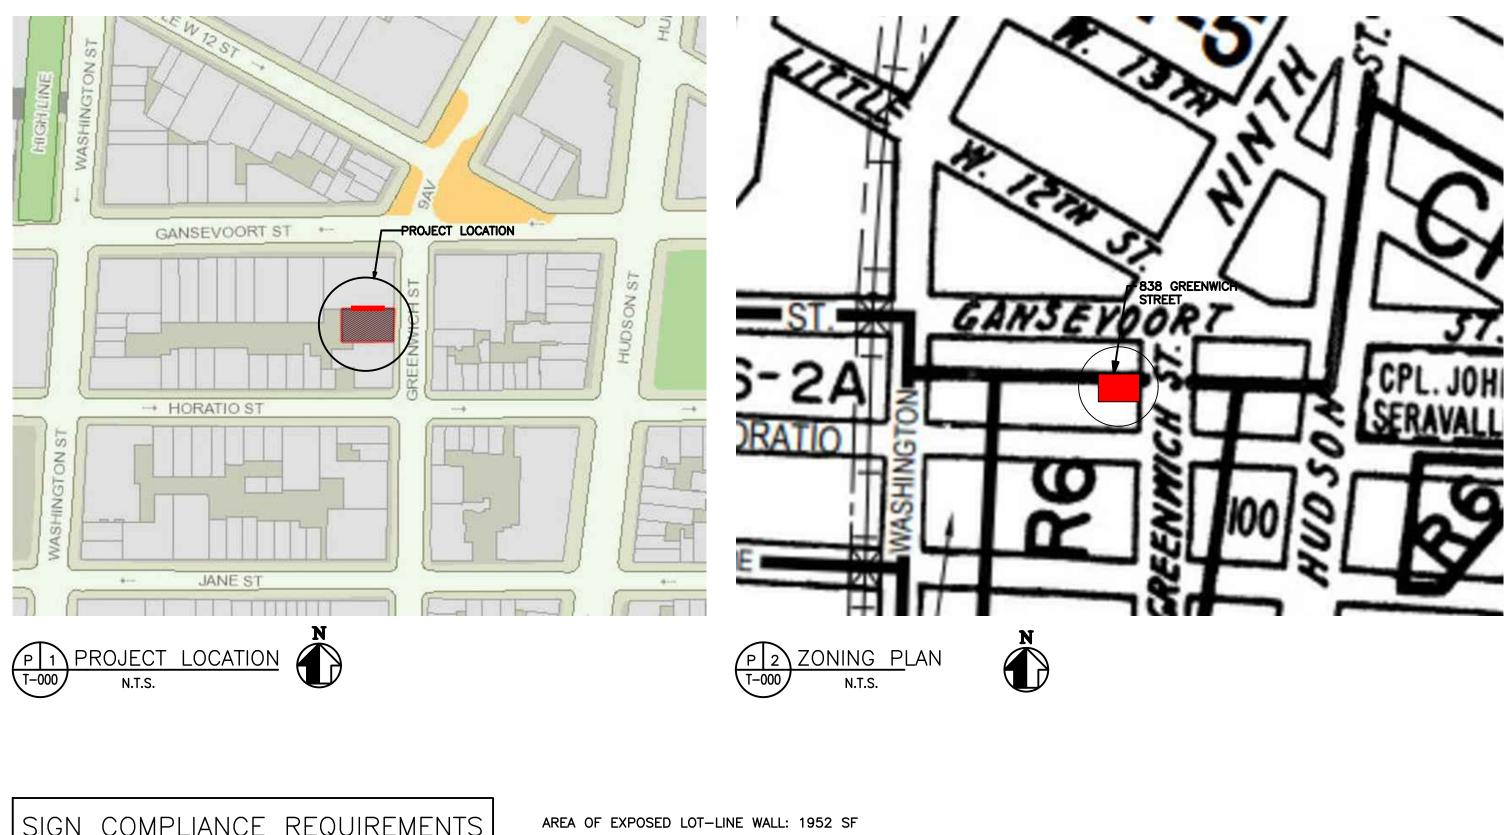

## 838 GREENWICH STREET, MANHATTAN PROPOSED PAINTED WALL SIGN MASTER PLAN

ARCHITECT

ARCHITECTURE • PRESERVATION, P.C. 41 UNION SQ. WEST, SUITE 516, NEW YORK, NY 10003 TEL: 212-256-0074 WWW.AYONSTUDIO.COM