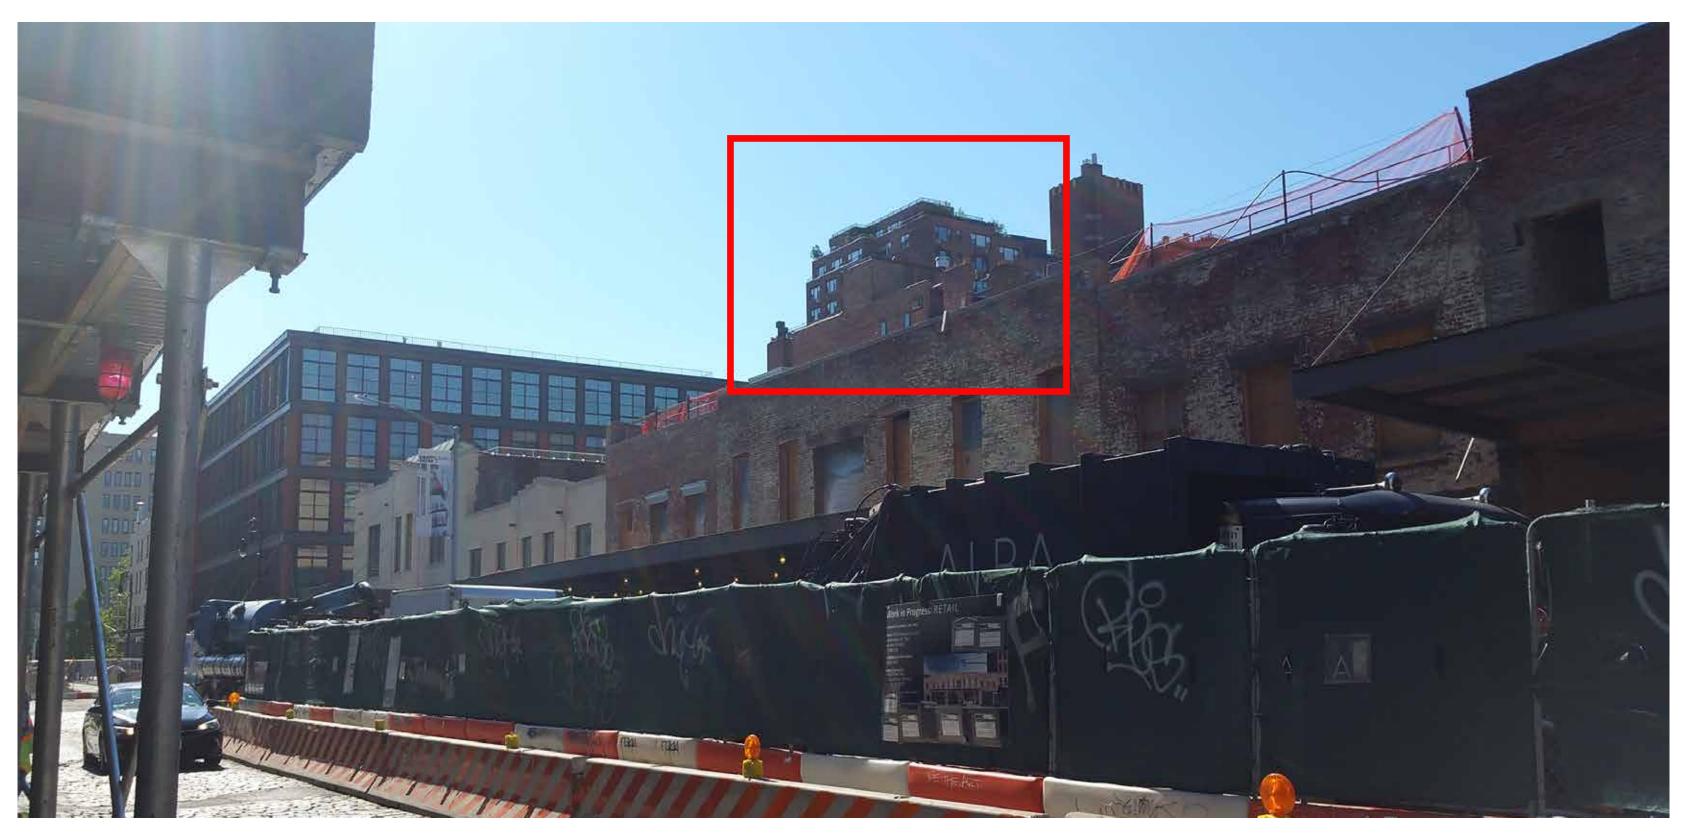

## 838 GREENWICH STREET, MANHATTAN PROPOSED PAINTED WALL SIGN MASTER PLAN

ARCHITECT

ARCHITECTURE • PRESERVATION, P.C. 41 UNION SQ. WEST, SUITE 516, NEW YORK, NY 10003 TEL: 212-256-0074 WWW.AYONSTUDIO.COM