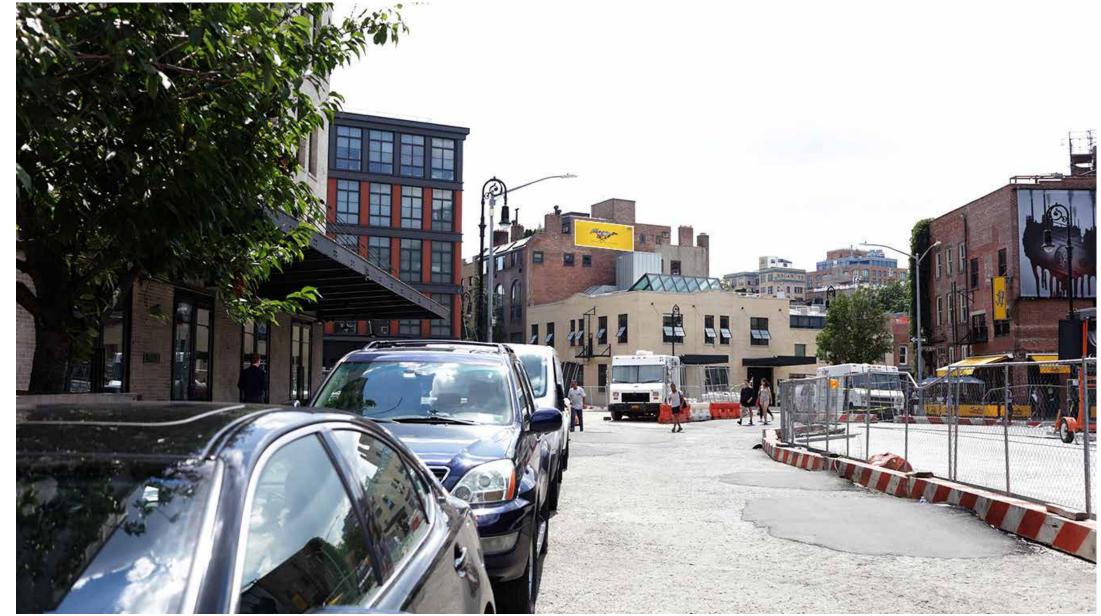

## 838 GREENWICH STREET, MANHATTAN PROPOSED PAINTED WALL SIGN MASTER PLAN

ARCHITECT

ARCHITECTURE • PRESERVATION, P.C. 41 UNION SQ. WEST, SUITE 516, NEW YORK, NY 10003 TEL: 212-256-0074 WWW.AYONSTUDIO.COM