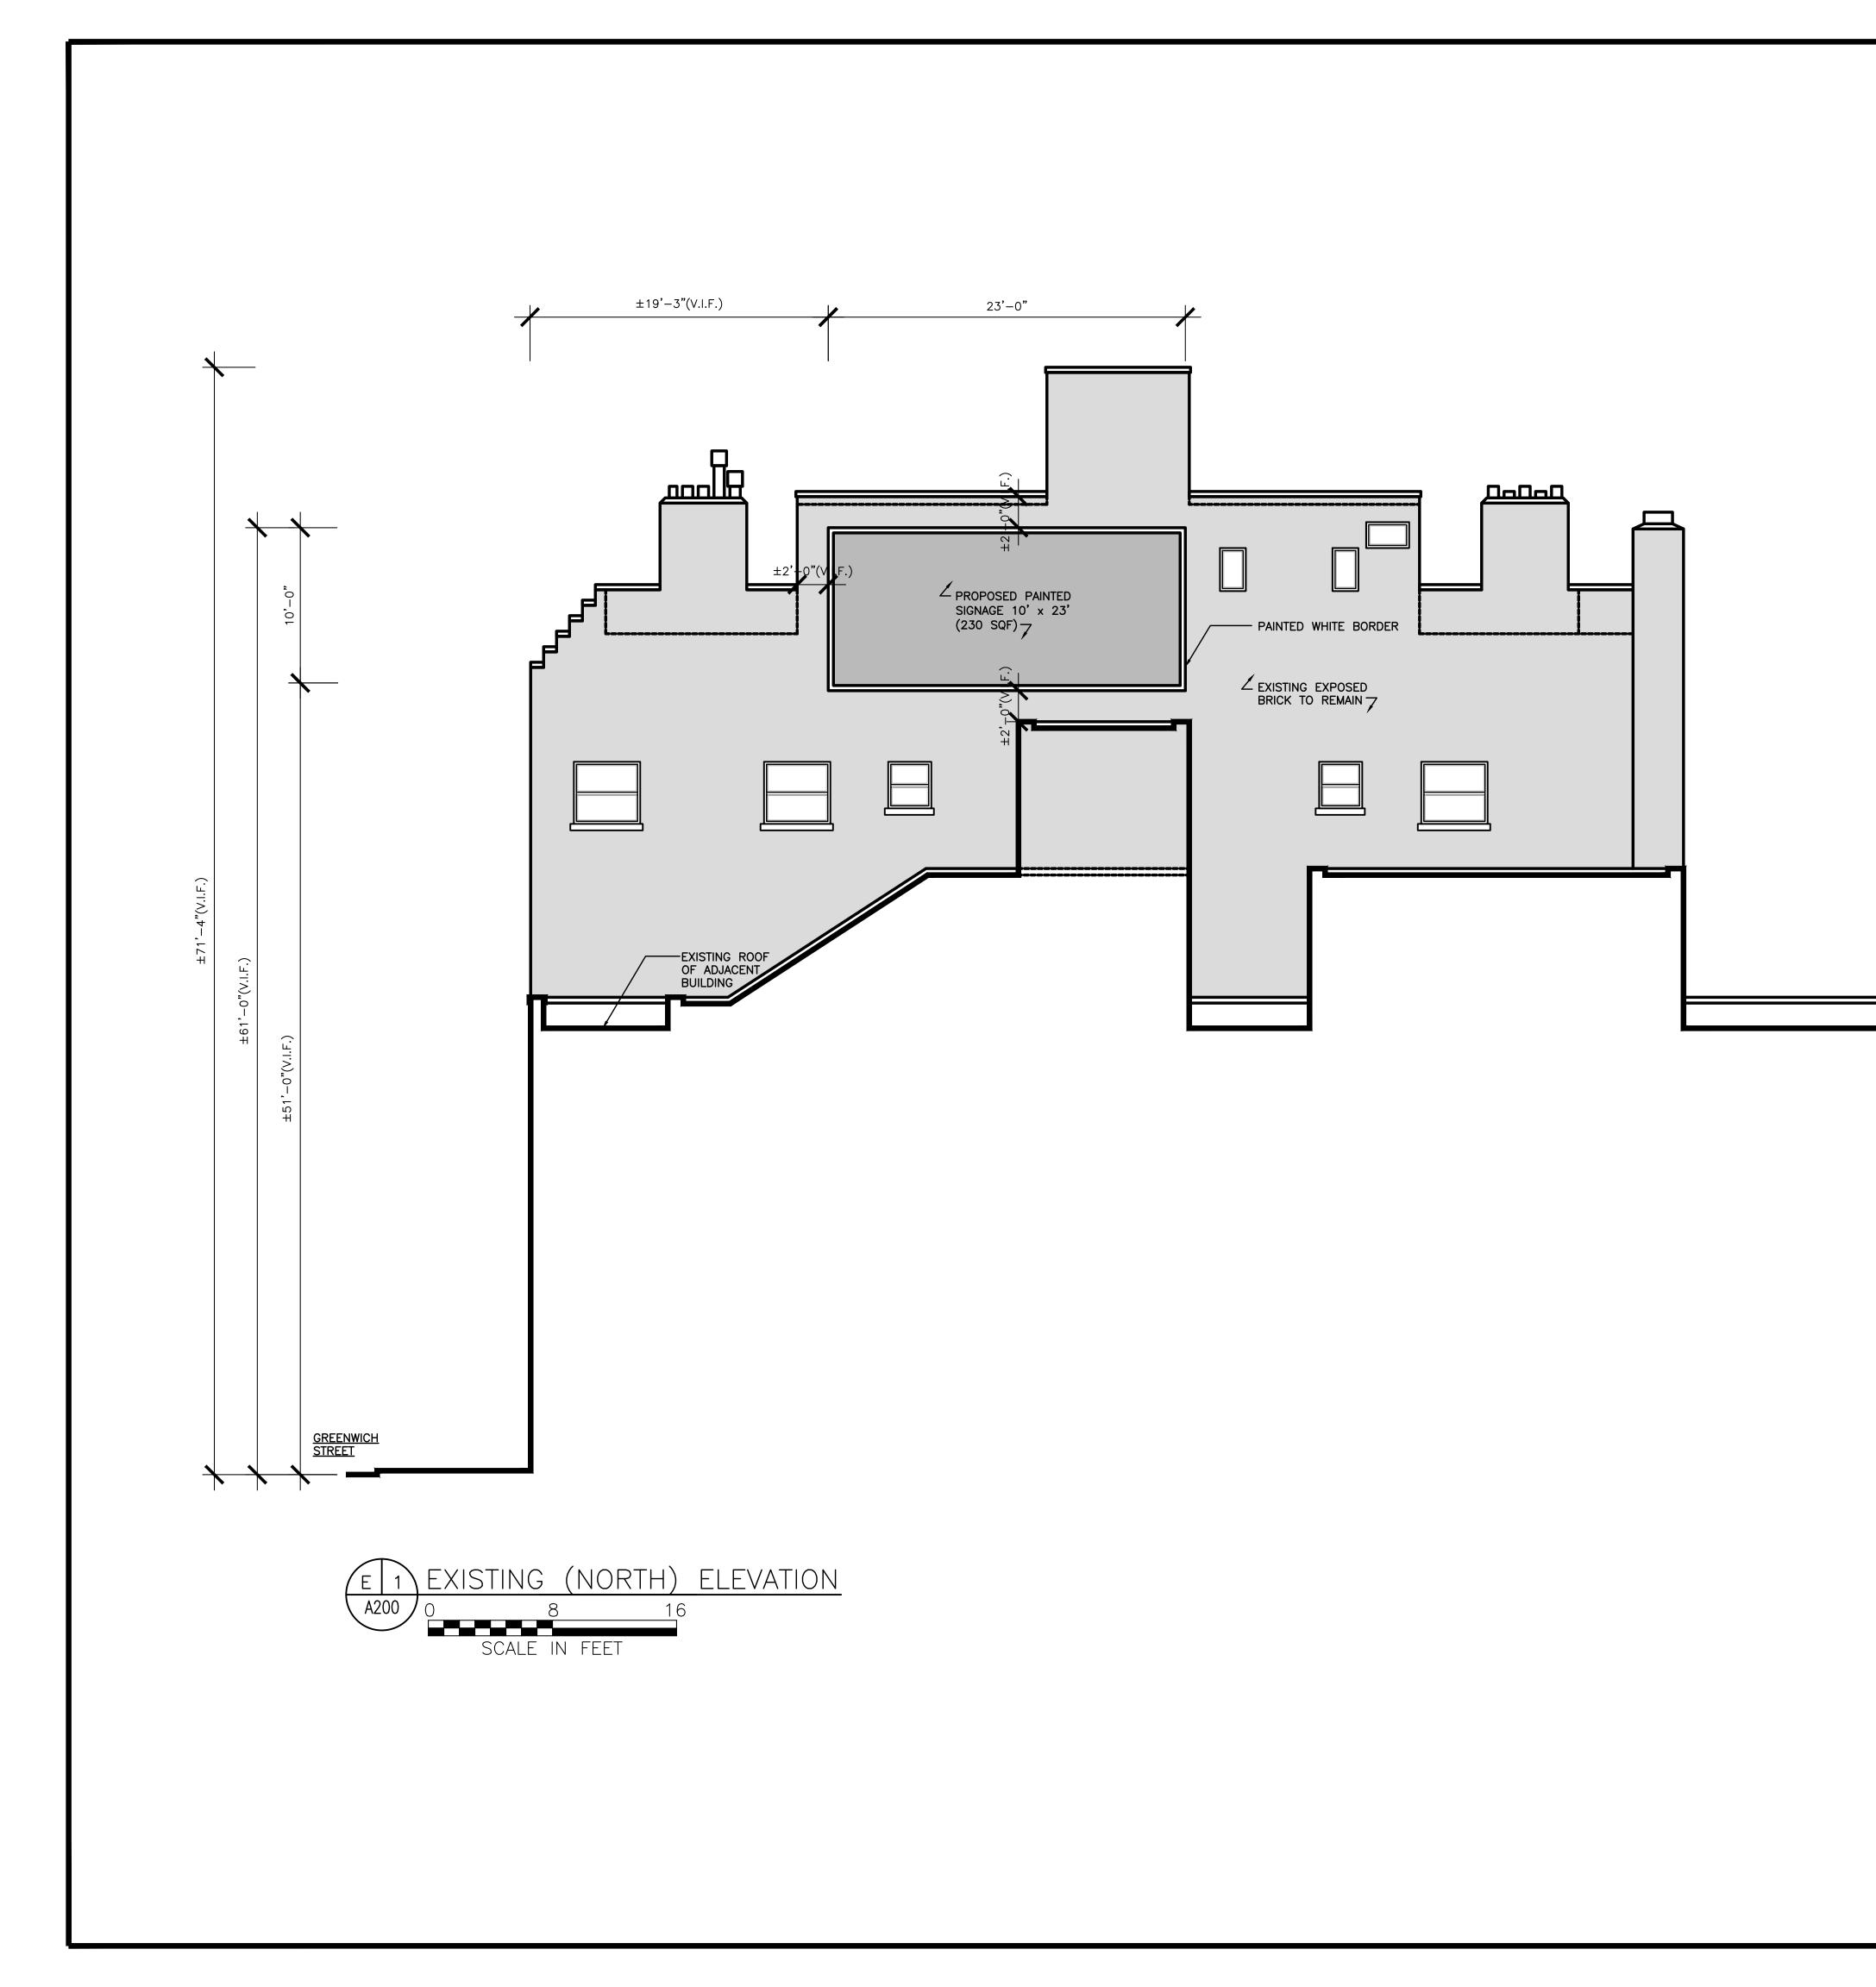

## 838 GREENWICH STREET, MANHATTAN PROPOSED PAINTED WALL SIGN MASTER PLAN

ARCHITECT

ARCHITECTURE • PRESERVATION, P.C. 41 UNION SQ. WEST, SUITE 516, NEW YORK, NY 10003 TEL: 212-256-0074 WWW.AYONSTUDIO.COM