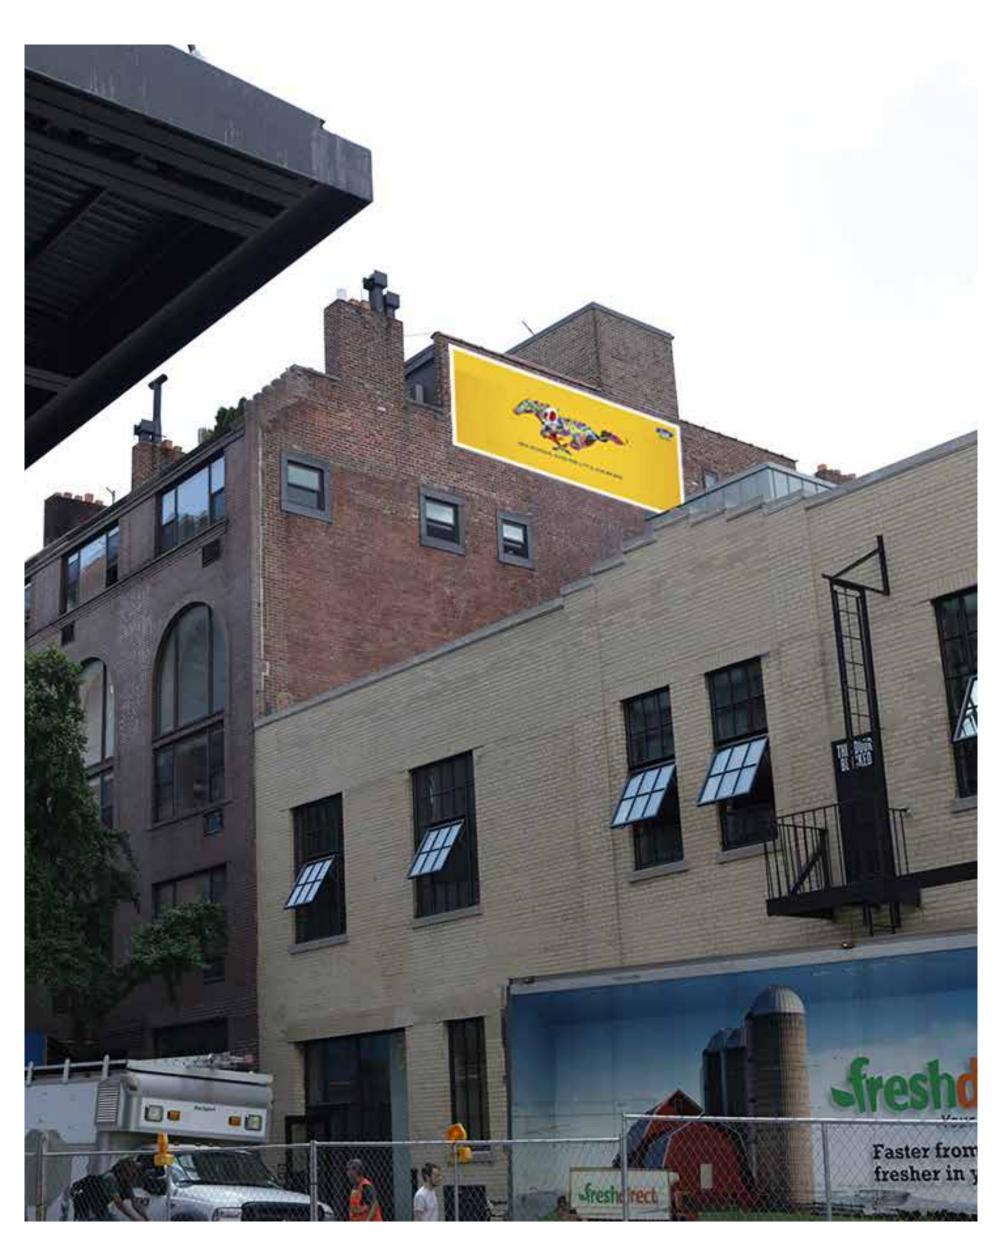

## 838 GREENWICH STREET, MANHATTAN PROPOSED PAINTED WALL SIGN MASTER PLAN

ARCHITECT

ARCHITECTURE • PRESERVATION, P.C. 41 UNION SQ. WEST, SUITE 516, NEW YORK, NY 10003 TEL: 212-256-0074 WWW.AYONSTUDIO.COM