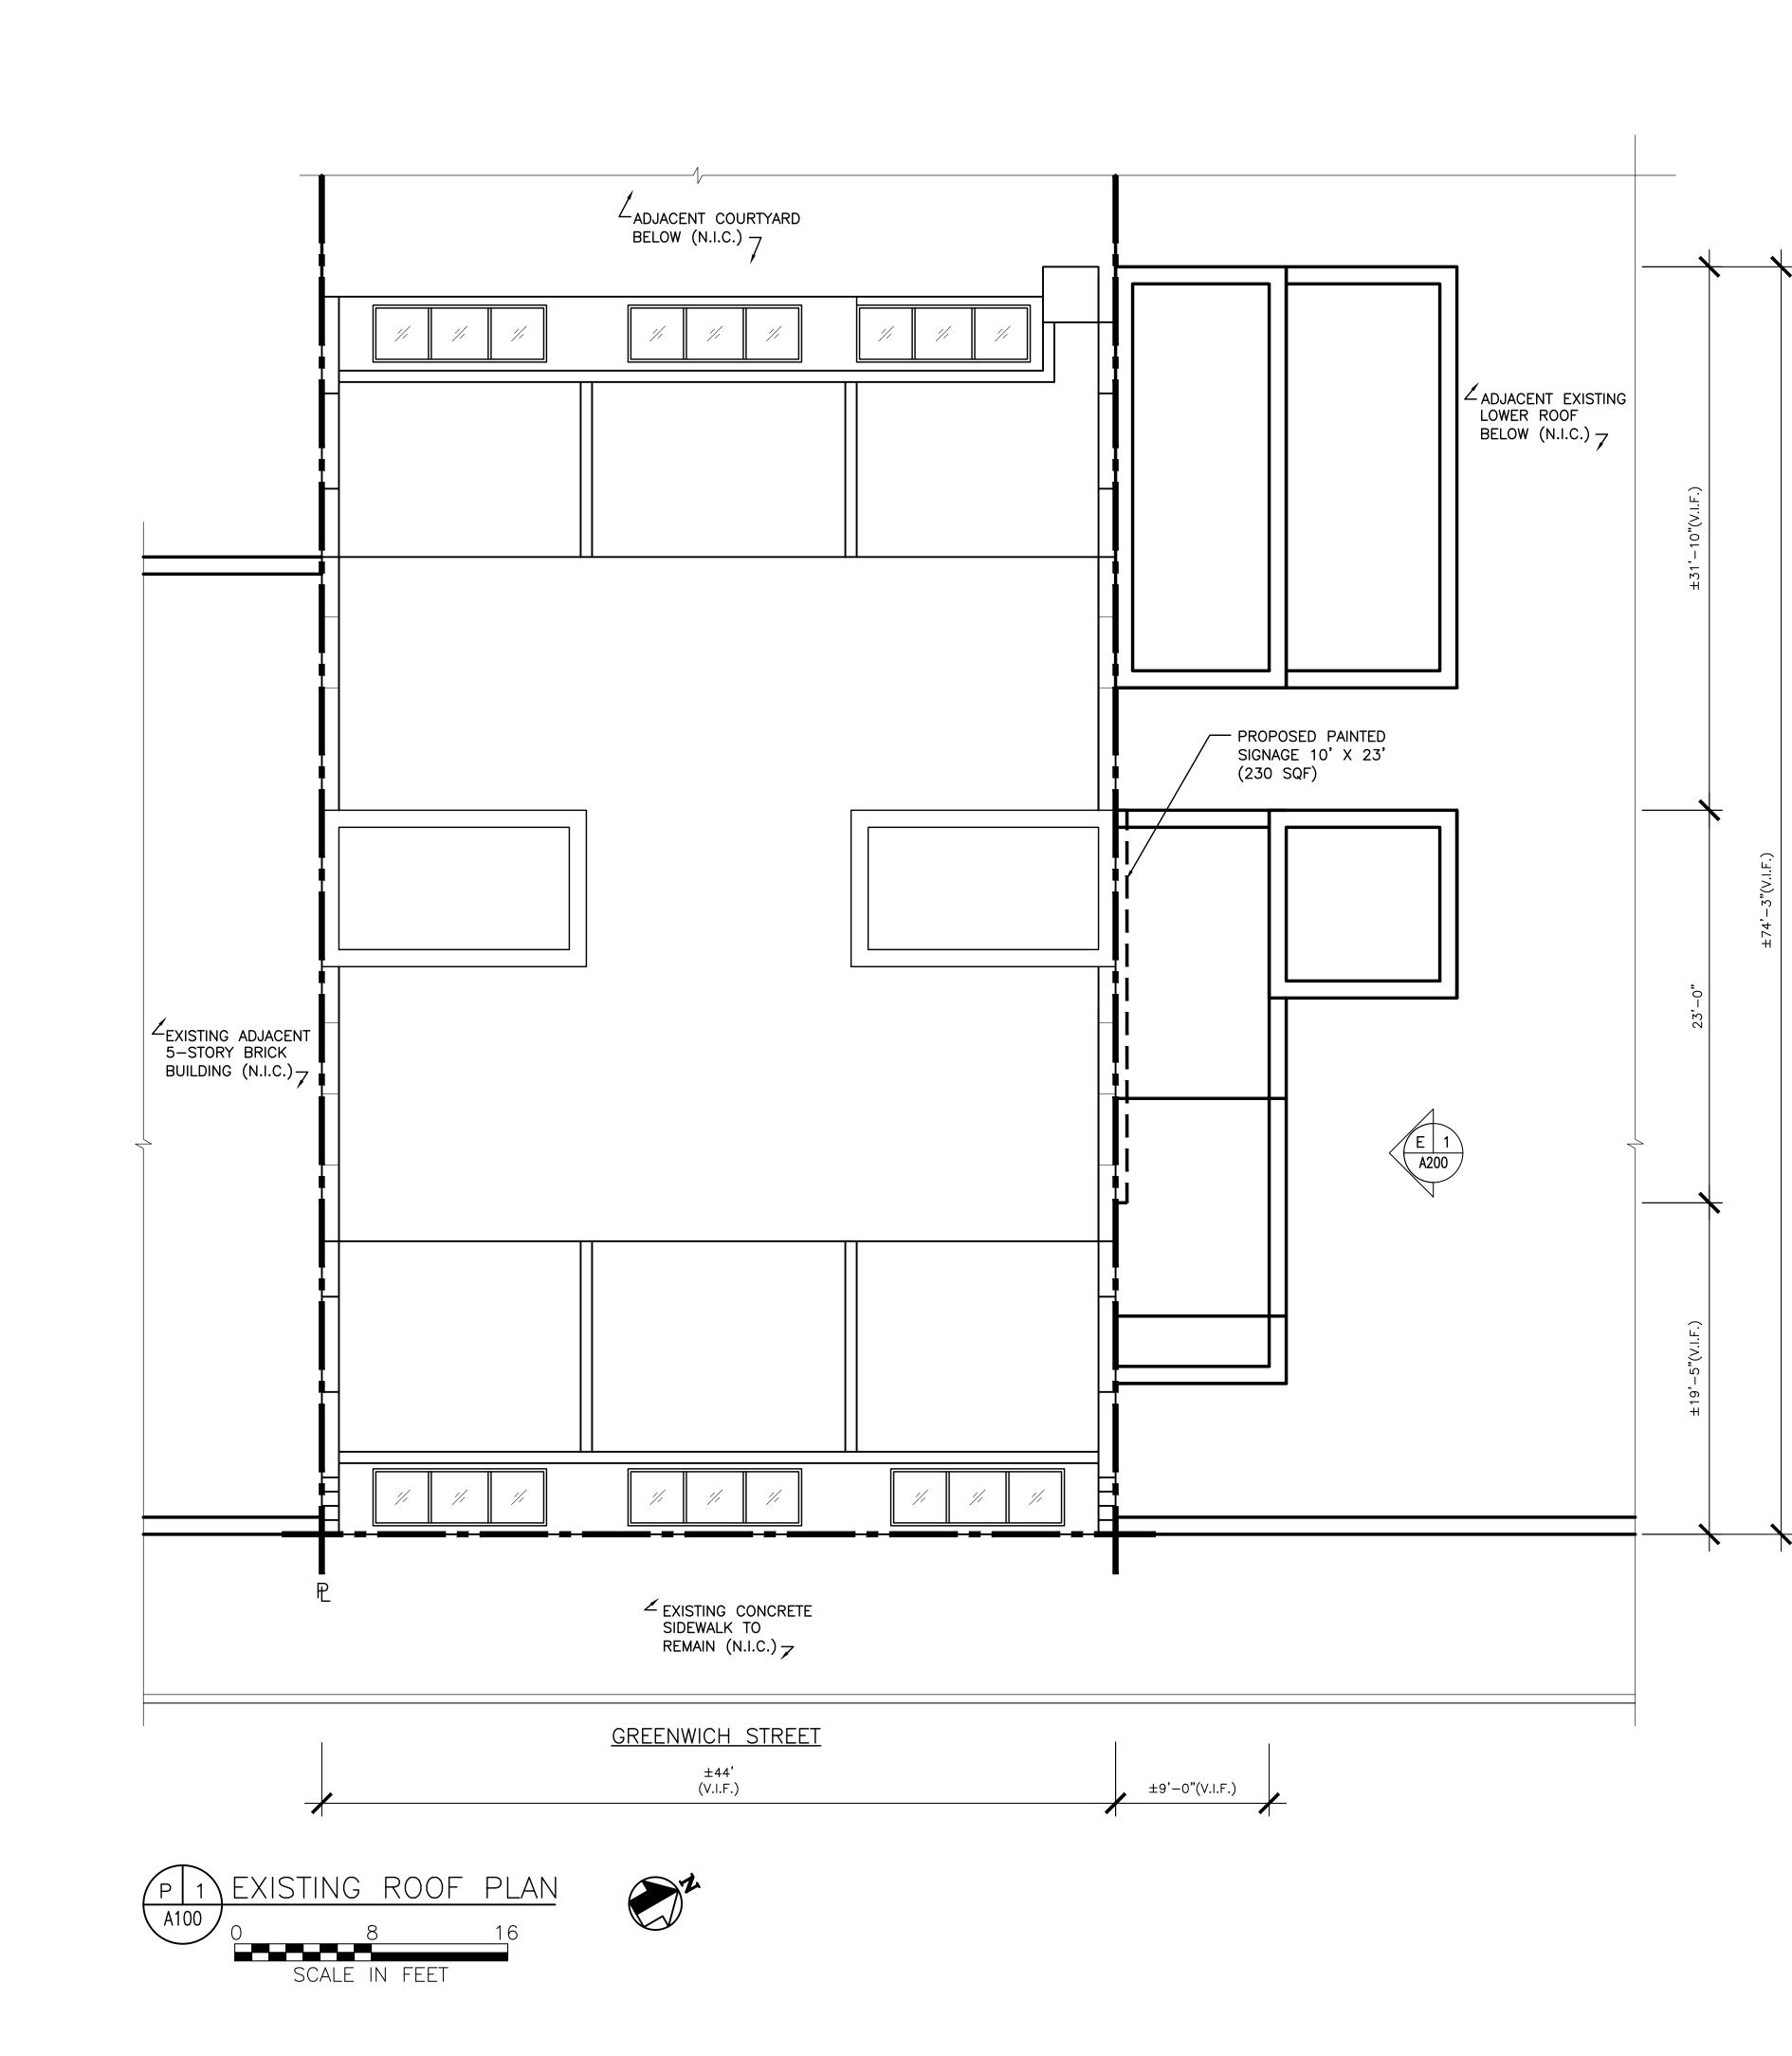

## 838 GREENWICH STREET, MANHATTAN PROPOSED PAINTED WALL SIGN MASTER PLAN

ARCHITECT

ARCHITECTURE • PRESERVATION, P.C. 41 UNION SQ. WEST, SUITE 516, NEW YORK, NY 10003 TEL: 212-256-0074 WWW.AYONSTUDIO.COM