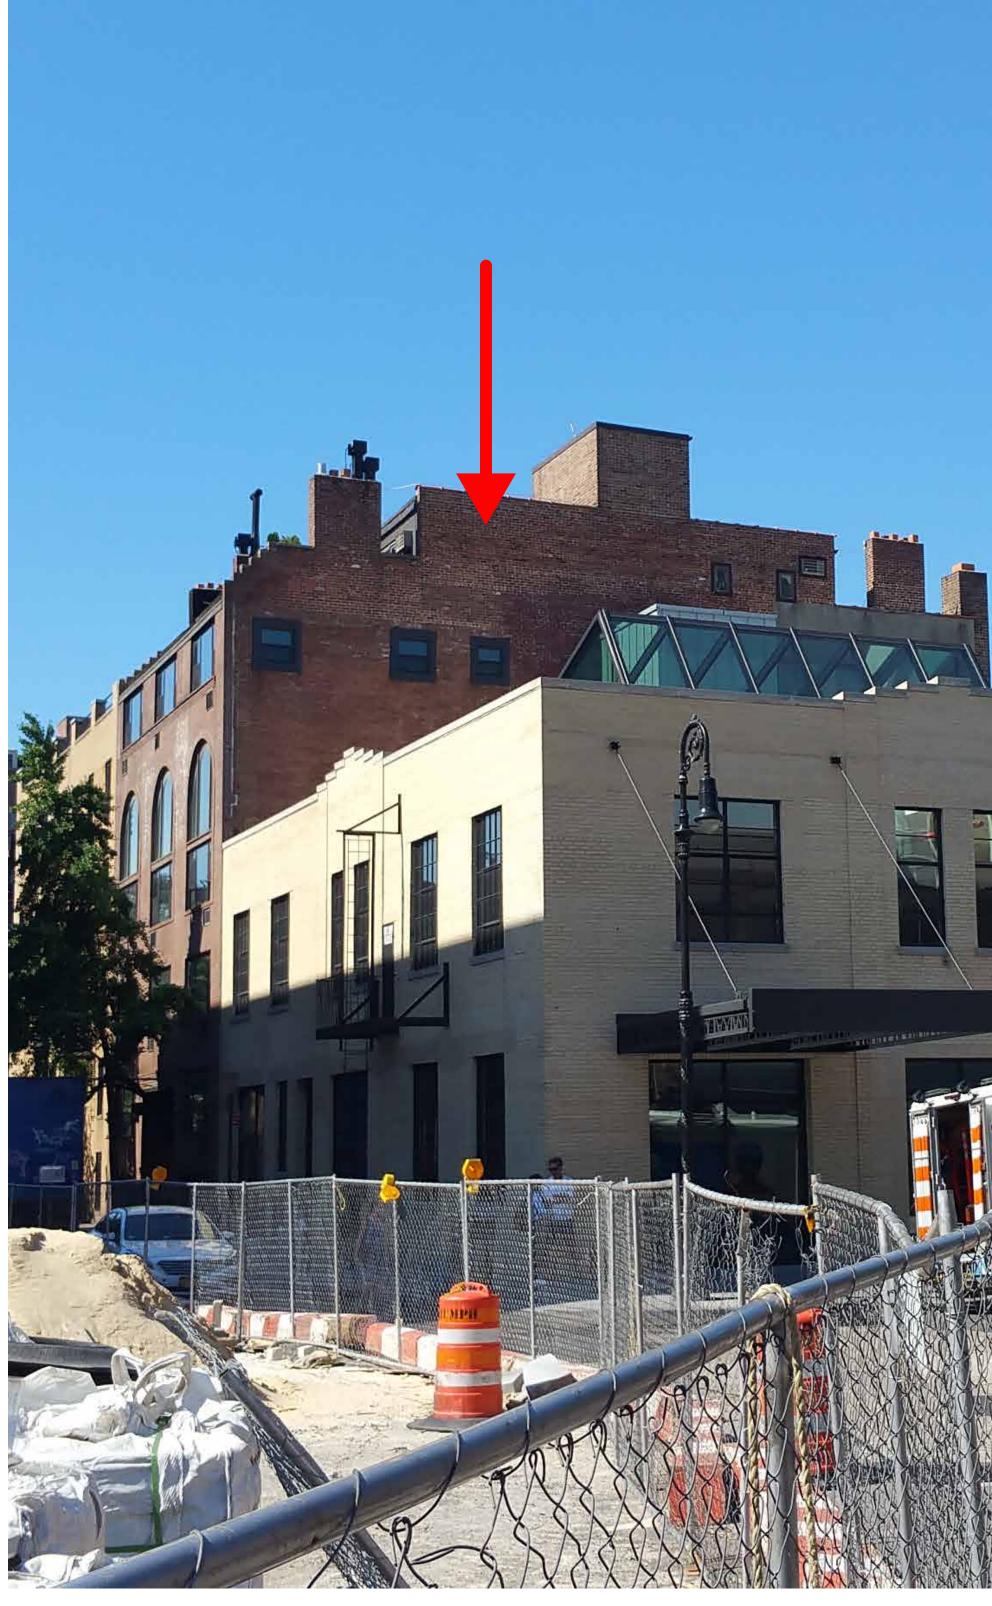

## 838 GREENWICH STREET, MANHATTAN PROPOSED PAINTED WALL SIGN MASTER PLAN

ARCHITECT

ARCHITECTURE • PRESERVATION, P.C. 41 UNION SQ. WEST, SUITE 516, NEW YORK, NY 10003 TEL: 212-256-0074 WWW.AYONSTUDIO.COM