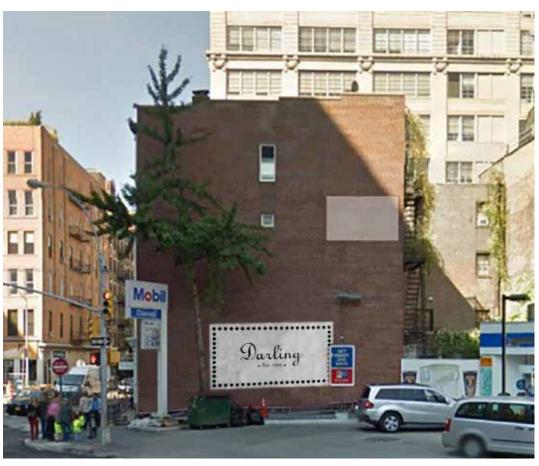

## 838 GREENWICH STREET, MANHATTAN PROPOSED PAINTED WALL SIGN MASTER PLAN

ARCHITECT

ARCHITECTURE • PRESERVATION, P.C. 41 UNION SQ. WEST, SUITE 516, NEW YORK, NY 10003 TEL: 212-256-0074 WWW.AYONSTUDIO.COM